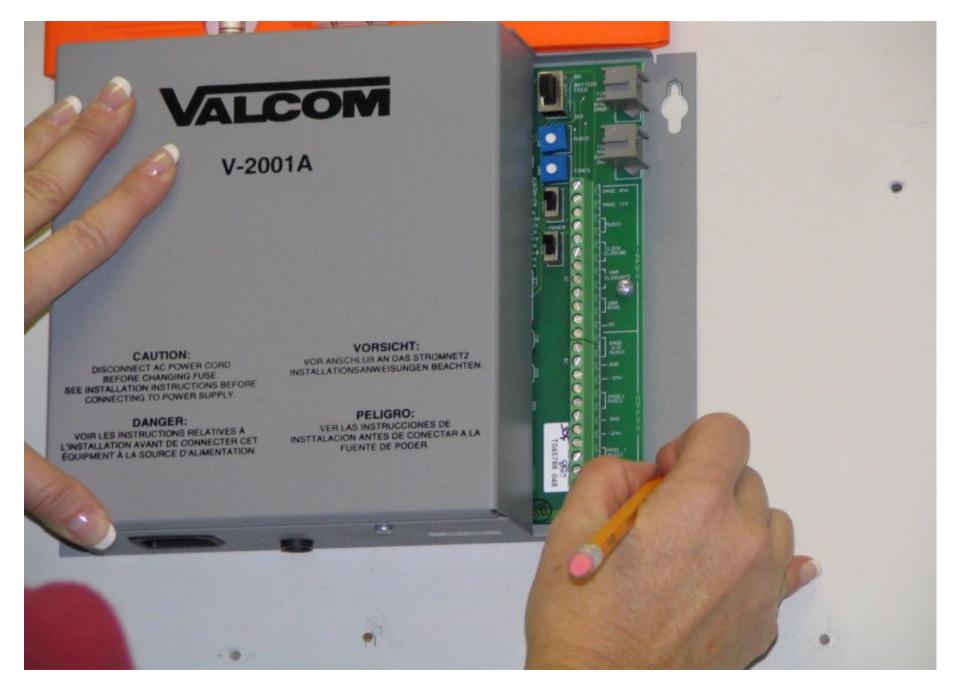

# Installation V-2001A One Zone Page Control Unit



## Required tools for V-2001A installation



#### First, mark the locations for the provided mounting hardware.



# Install the mounting hardware.



#### Place the V-2001A in position.



## Secure the V-2001A by tightening all hardware.



#### Connect Tip and Ring from the paging access port or input.



#### Connect speaker wiring and DC power. Verify all connections.



# Apply power to the V-2001A.



THE SUGGESTIONS PROVIDED MAY OR MAY NOT BE SUITABLE FOR YOUR INTENDED APPLICATION.

PLEASE CONSIDER THIS INFORMATION CAREFULLY BEFORE INCORPORATING IT INTO YOUR SYSTEM DESIGN.

VALCOM DISCLAIMS ANY RESPONSIBILITY FOR ACCURACY OR COMPLETENESS.