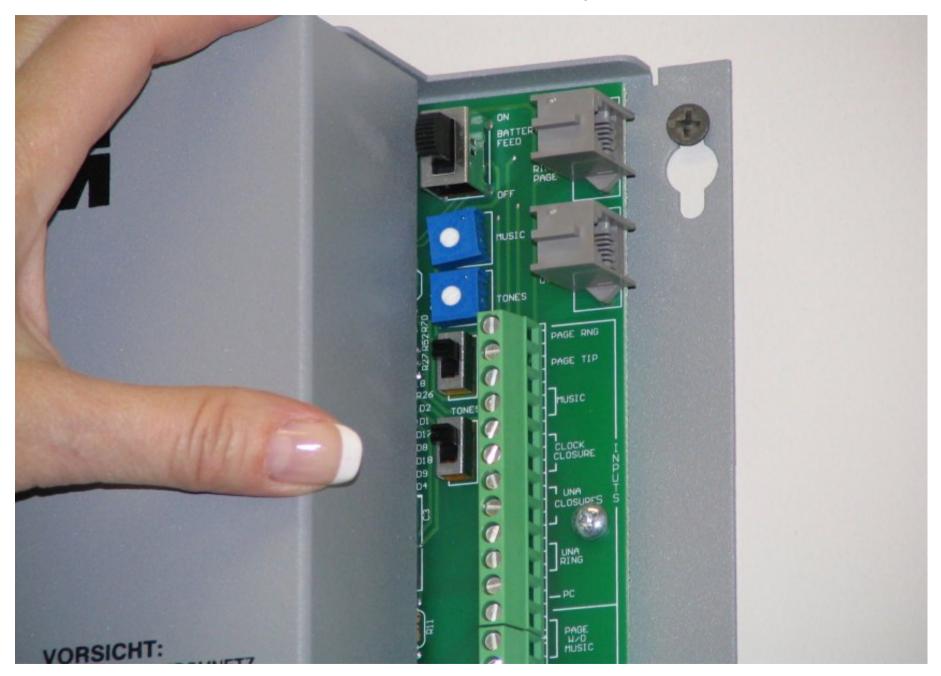

#### Connect Tip and Ring from the paging access port or input.

#### Connect speaker wiring and DC power. Verify all connections.