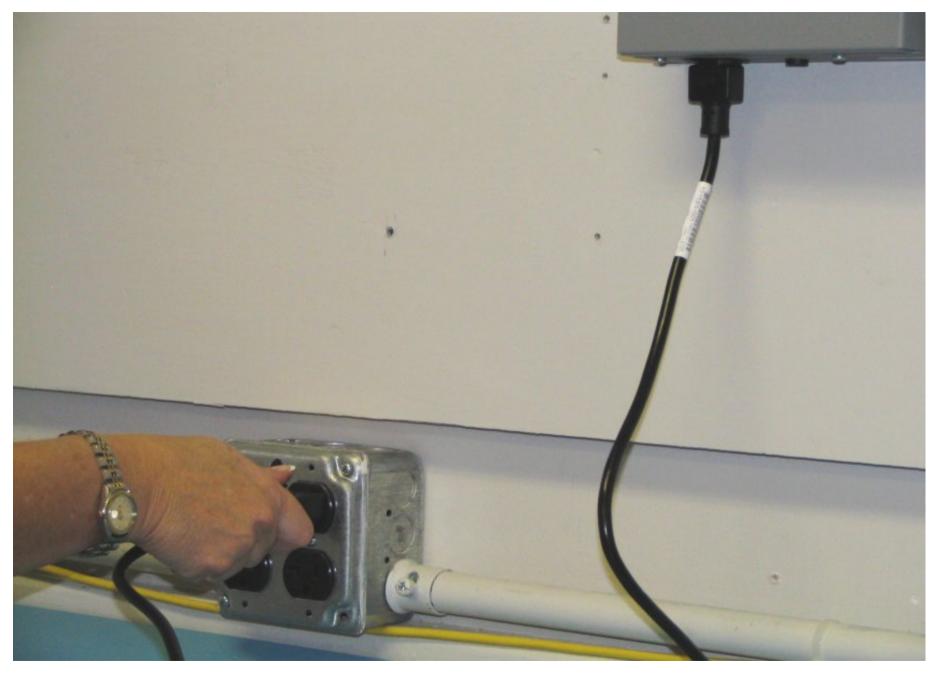

# Apply power to the V-2001A.

THE SUGGESTIONS PROVIDED MAY OR MAY NOT BE SUITABLE FOR YOUR INTENDED APPLICATION.

PLEASE CONSIDER THIS INFORMATION CAREFULLY BEFORE INCORPORATING IT INTO YOUR SYSTEM DESIGN.