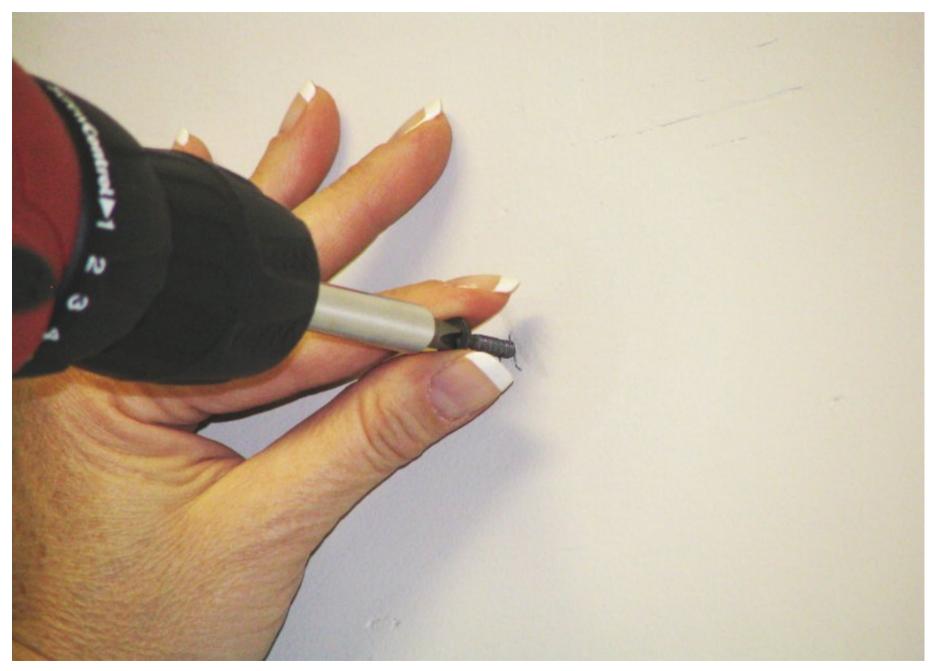

#### First, mark the locations for the provided mounting hardware.

# Install the mounting hardware.