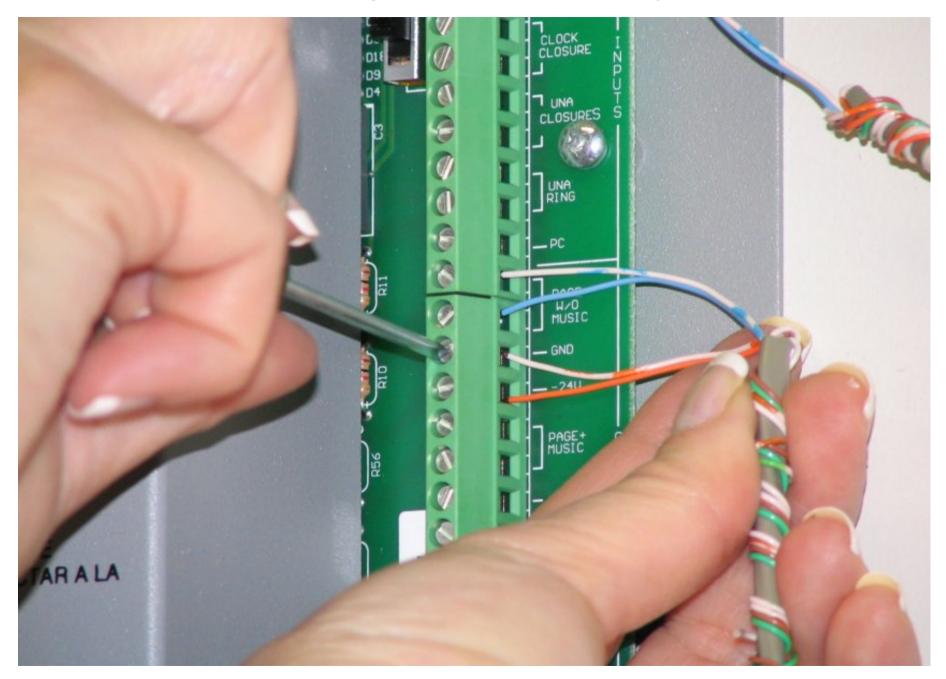

# Installation V-2001A One Zone Page Control Unit



## Required tools for V-2001A installation



#### First, mark the locations for the provided mounting hardware.



# Install the mounting hardware.



#### Place the V-2001A in position.



## Secure the V-2001A by tightening all hardware.



#### Connect Tip and Ring from the paging access port or input.



#### Connect speaker wiring and DC power. Verify all connections.



# Apply power to the V-2001A.



THE SUGGESTIONS PROVIDED MAY OR MAY NOT BE SUITABLE FOR YOUR INTENDED APPLICATION.

PLEASE CONSIDER THIS INFORMATION CAREFULLY BEFORE INCORPORATING IT INTO YOUR SYSTEM DESIGN.

VALCOM DISCLAIMS ANY RESPONSIBILITY FOR ACCURACY OR COMPLETENESS.