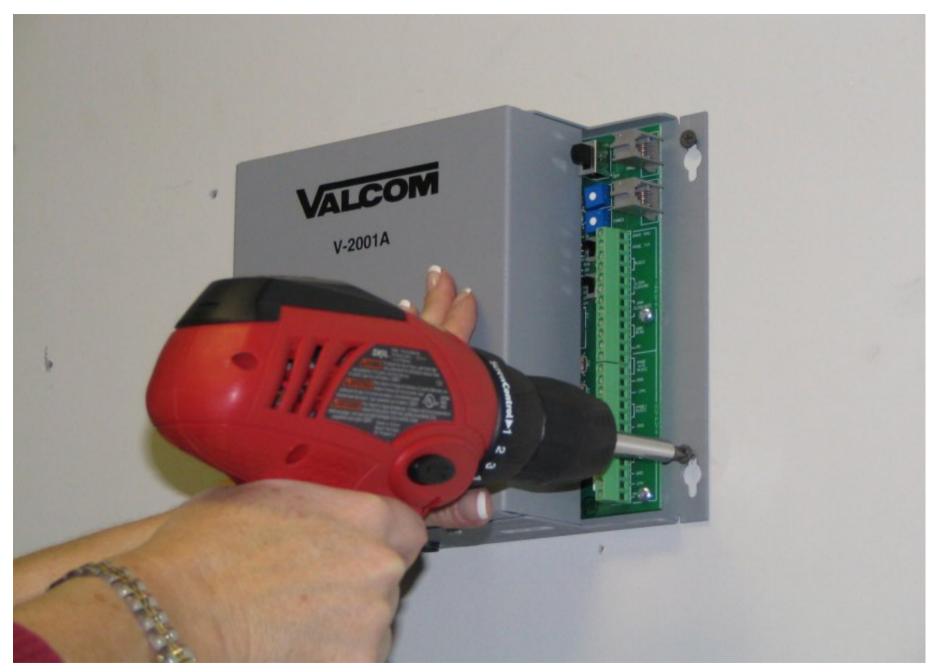

# Installation V-2001A One Zone Page Control Unit



## Required tools for V-2001A installation



#### First, mark the locations for the provided mounting hardware.



# Install the mounting hardware.



#### Place the V-2001A in position.



## Secure the V-2001A by tightening all hardware.



#### Connect Tip and Ring from the paging access port or input.



#### Connect speaker wiring and DC power. Verify all connections.



# Apply power to the V-2001A.



THE SUGGESTIONS PROVIDED MAY OR MAY NOT BE SUITABLE FOR YOUR INTENDED APPLICATION.

PLEASE CONSIDER THIS INFORMATION CAREFULLY BEFORE INCORPORATING IT INTO YOUR SYSTEM DESIGN.

VALCOM DISCLAIMS ANY RESPONSIBILITY FOR ACCURACY OR COMPLETENESS.