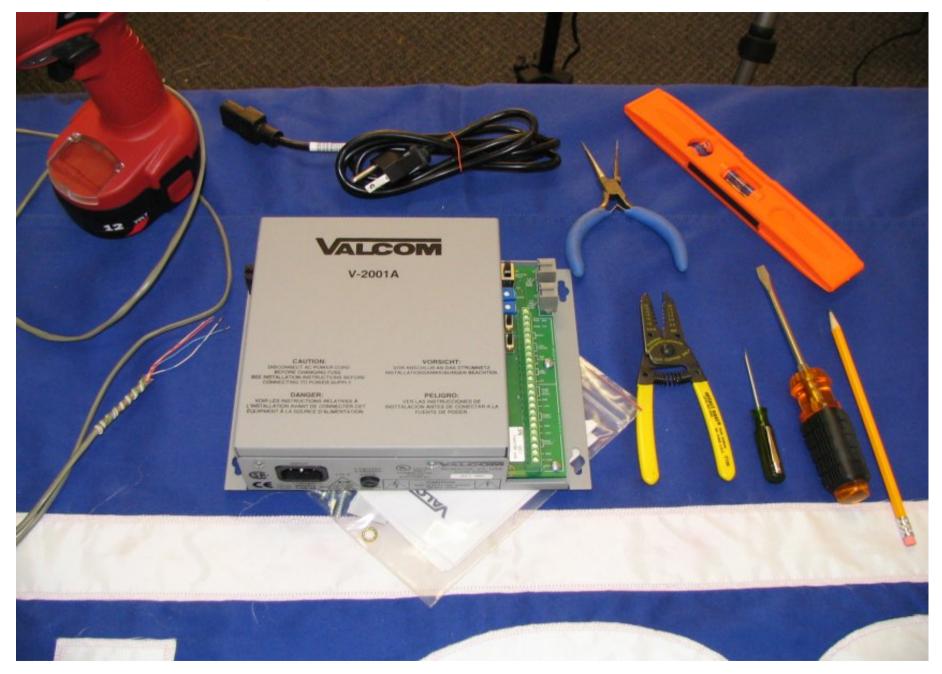

# Installation V-2001A One Zone Page Control Unit



## Required tools for V-2001A installation



#### First, mark the locations for the provided mounting hardware.



# Install the mounting hardware.



#### Place the V-2001A in position.



## Secure the V-2001A by tightening all hardware.



#### Connect Tip and Ring from the paging access port or input.



#### Connect speaker wiring and DC power. Verify all connections.



# Apply power to the V-2001A.



THE SUGGESTIONS PROVIDED MAY OR MAY NOT BE SUITABLE FOR YOUR INTENDED APPLICATION.

PLEASE CONSIDER THIS INFORMATION CAREFULLY BEFORE INCORPORATING IT INTO YOUR SYSTEM DESIGN.

VALCOM DISCLAIMS ANY RESPONSIBILITY FOR ACCURACY OR COMPLETENESS.