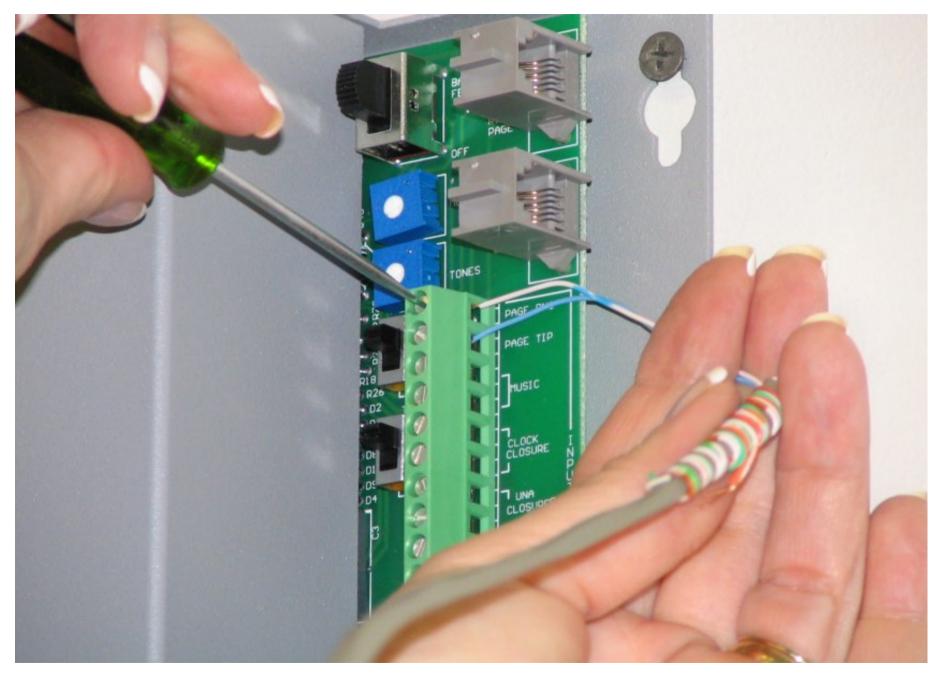

# Installation V-2001A One Zone Page Control Unit



## Required tools for V-2001A installation



#### First, mark the locations for the provided mounting hardware.



# Install the mounting hardware.



#### Place the V-2001A in position.



## Secure the V-2001A by tightening all hardware.



#### Connect Tip and Ring from the paging access port or input.



#### Connect speaker wiring and DC power. Verify all connections.



# Apply power to the V-2001A.



THE SUGGESTIONS PROVIDED MAY OR MAY NOT BE SUITABLE FOR YOUR INTENDED APPLICATION.

PLEASE CONSIDER THIS INFORMATION CAREFULLY BEFORE INCORPORATING IT INTO YOUR SYSTEM DESIGN.

VALCOM DISCLAIMS ANY RESPONSIBILITY FOR ACCURACY OR COMPLETENESS.