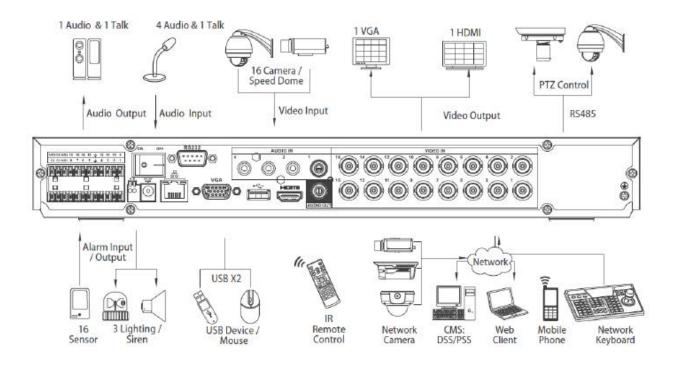

## 058-016XTCVI+ HDCVI 16 CHANNEL TRIBRID

16 Channel Tribrid DVR - 1080P 15 FPS Recording, 720P Real Time Recording, Analog All Channels

- Up to 16 cameras with 1080p real-time preview
- > H.264 dual-stream video compression
- ➤ 16 channel HDCVI 1080P at 15FPS/720P Real-time or 16 channels analog NTSC/PAL
- ➤ Also supports up to 2 channels 1080P/720P IP Camera
- > HDMI / VGA / TV simultaneous video output
- All channel synchronous real-time playback, GRID interface & smart search
- 3D intelligent positioning with Dahua PTZ dome camera
- > Supports 2 SATA HDD up to 8TB, 2 USB2.0
- Multiple network monitoring: Web viewer, CMS(DSS/PSS) & DMSS